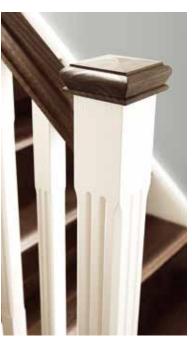

## A MODERN TWIST TO A CLASSIC STAIRCASE

A stunning combination of classic metal spindles and contemporary wooden rails, for a traditional staircase with a modern twist.

Consisting of pre-drilled handrails and baserails in White Oak with a choice of decorative metal spindles. Install with our Stop Chamfer or Classic turned newels to create a look that will suit your home, whatever the style. Choose from one of our 6 spindle designs or combine two for a truly personal finish.