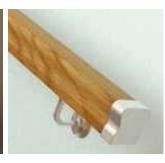

Main picture features: Charleston and Savannah Metal Balusters.

There's a style to suit you, from our contemporary FUSION® to our traditional collection - all with a choice of timber types as well as brackets and end caps in a range of metal finishes and designs. Available in 3.6m kits these easy to assemble boxed rail kits make it simple to add a secondary handrail to any home.

Main picture features: Chrome Effect Octagonal Cap and bracket.

For more information please visit www.richardburbidge.com