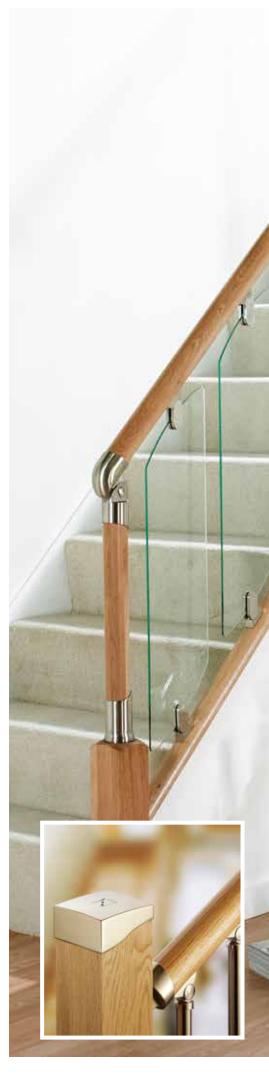

### FUSION SPINDLES

Injecting contemporary designer style into any staircase. Innovative and unique - FUSION® makes it easier than ever to transform your stairs with a modern look.

Ultra stylish fixings in a choice of Chrome or Brushed Nickel finishes connect everything together quickly and easily - making it an easy DIY project that can be done in a day or two. With a choice of White Oak or Pine pre-finished timber options as well as a choice of balustrade or glass infill, complementing your existing decor is easy.

Inset picture features: FUSION White Oak with Brushed Nickel spindles.

# A STUNNING BLEND OF

So quick and easy to fit.....

No Fuss - timber rails and newels are supplied pre-finished which can then be cut to fit and edges cleverly concealed by various metal connectors.

No Mess - components swiftly slot together & screw into place.