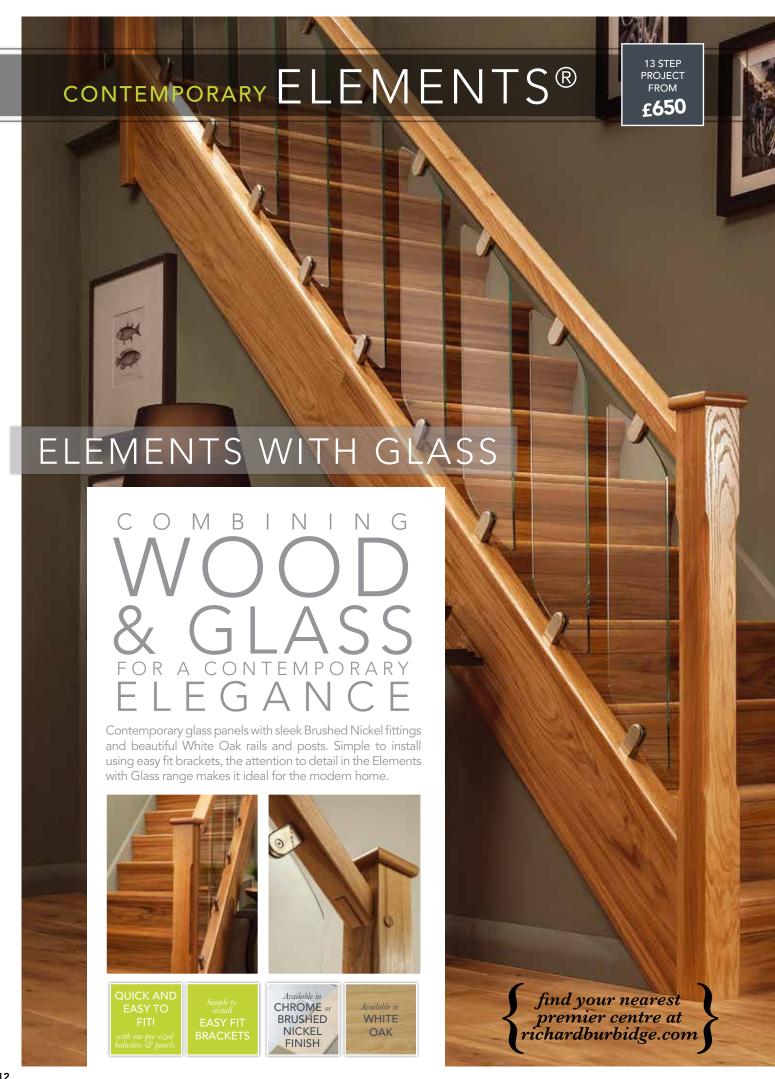

## Upgrade the look and feel of your staircase THE CONTEMPOR

## INNOVATIVE SIMPLE & ULTRA STYLISH

Our Contemporary Collections are a simply striking way to add style to a modern interior, or a bold design statement to a more traditional setting. With a mix of glass panels, stylish metal spindles and a choice of timbers, matching your decor becomes easy.

## ARY COLLECTION

## INNOVATIVE SIMPLE & ULTRA STYLISH

Immix is an exciting range of contemporary stairparts designed to offer a fresh look to any staircase. Designed for a premium finish, Immix brings quality and innovative styling together.

### IMMIX WITH GLASS

A stunning combination of White Oak handrails and sleek gun-metal connectors with either light and space-enhancing glass panels or sleek white oak balusters will bring a distinctive minimalist elegance to any home.