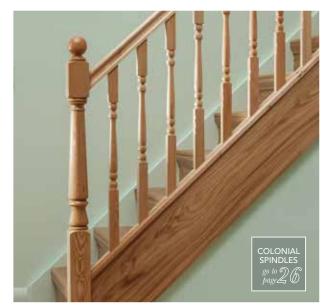

ave time on you project with our

Main picture features: White Oak Colonial spindles.