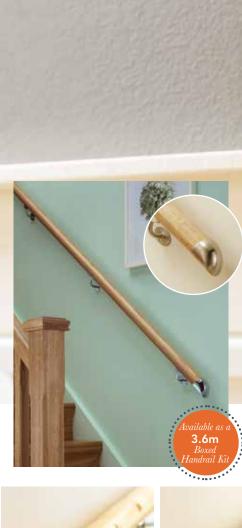

Main picture features: Charleston and Savannah Metal Balusters.

There's a style to suit you, from our contemporary FUSION® to our traditional collection - all with a choice of timber types as well as brackets and end caps in a range of metal finishes and designs. Available in 3.6m kits these easy to assemble boxed rail kits make it simple to add a secondary handrail to any home.

Main picture features: Chrome Effect Octagonal Cap and bracket.

For more information please visit www.richardburbidge.com