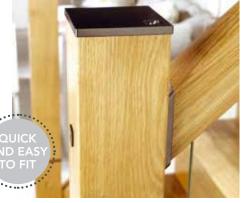

Inset picture features: IMMIX White Oak with glass infill.

Enhancing the look and feel of the stairs does not involve any structural work, nor is it time consuming or messy. It's something a skilled DIY'er could achieve in a day or two or many tradesman cou do quickly and cost effectively.

### IMMIX WITH GLASS

A stunning combination of White Oak handrails and sleek gun-metal connectors with either light and space-enhancing glass panels or sleek white oak balusters will bring a distinctive minimalist elegance to any home.

### WHAT YOU'LL NEED

- A. IMMIX Balusters or IMMIX Panels
- B. IMMIX 1 Piece Newel
- C. IMMIX Handrail
- D. IMMIX Baserail
- E. IMMIX Newel Cap
- F. IMMIX Connecting Brackets

ALSO AVAILABLE AS A WALL MOUNTED HANDRAIL p. 29

Main picture features: IMMIX White Oak with White Oak spindles.