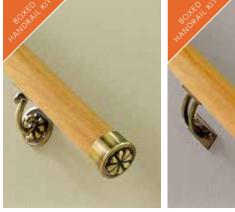

Main picture features: Charleston and Savannah Metal Balusters.

There's a style to suit you, from our contemporary FUSION® to our traditional collection - all with a choice of timber types as well as brackets and end caps in a range of metal finishes and designs. Available in 3.6m kits these easy to assemble boxed rail kits make it simple to add a secondary handrail to any home.

Main picture features: Chrome Effect Octagonal Cap and bracket.

For more information please visit www.richardburbidge.com