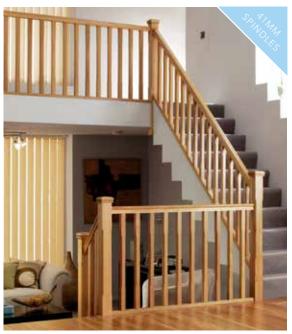

 $\label{thm:main-picture} \mbox{Main picture features: Heritage Sandringham Newels in White Oak \& matching Spindles.}$ 

With a vast choice of plain and turned spindle and newel designs, creating a unique & timeless feature staircase is easy. Please find a taster of our turned spindle options below but for more details go online to richardburbidge.com.

# TRADITIONAL IN STYLE C R A F T E D I N LUXURIOUS WHITE OAK

RITAGE TURNED

Traditional in style and lovingly crafted in luxurious White Oak, our Heritage Collection features exceptional detailing and perfect proportions, making it the ideal choice if you want to transform your staircase into an eye-catching focal point.