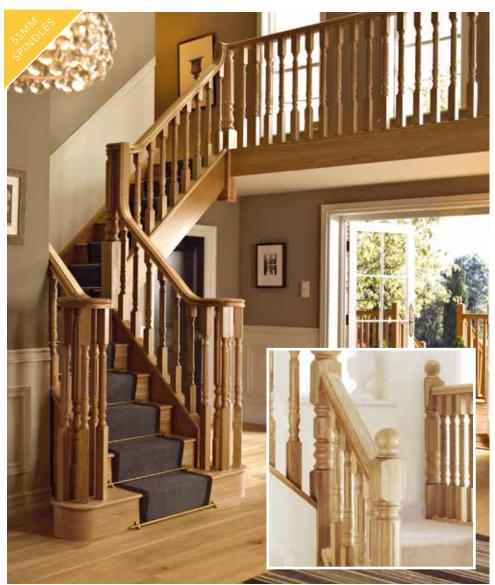

### WANTING TO CREATE THE REAL WOW FACTOR?

We also offer a range of oversized designs with large expanses of open plan living and opulent entrances in mind. The made to order heavier gauge 46mm and 55mm spindles come with co-ordinating newels and rails in turned & straight designs.

check out p.17 for more information.

### WANTING TO CREATE THE REAL WOW FACTOR?

We also offer a range of oversized designs with large expanses of open plan living and opulent entrances in mind. The made to order thicker gauge 46mm and 55mm spindles come with co-ordinating newels and rails in turned & straight designs.

check out p.23 for more information.

Combining quality with lasting performance, stunning looks and an unbelievable range of options our Trademark Collection has something to suit every budget and taste.