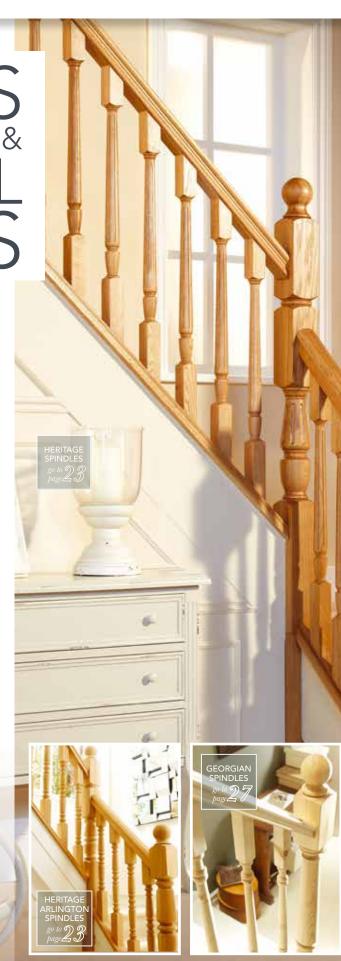

 $\label{thm:main-picture} \mbox{Main picture features: Heritage Sandringham Newels in White Oak \& matching Spindles.}$ 

With a vast choice of plain and turned spindle and newel designs, creating a unique & timeless feature staircase is easy. Please find a taster of our turned spindle options below but for more details go online to richardburbidge.com.

# TRADITIONAL IN STYLE C R A F T E D I N LUXURIOUS WHITE OAK

RITAGE TURNED

Traditional in style and lovingly crafted in luxurious White Oak, our Heritage Collection features exceptional detailing and perfect proportions, making it the ideal choice if you want to transform your staircase into an eye-catching focal point.