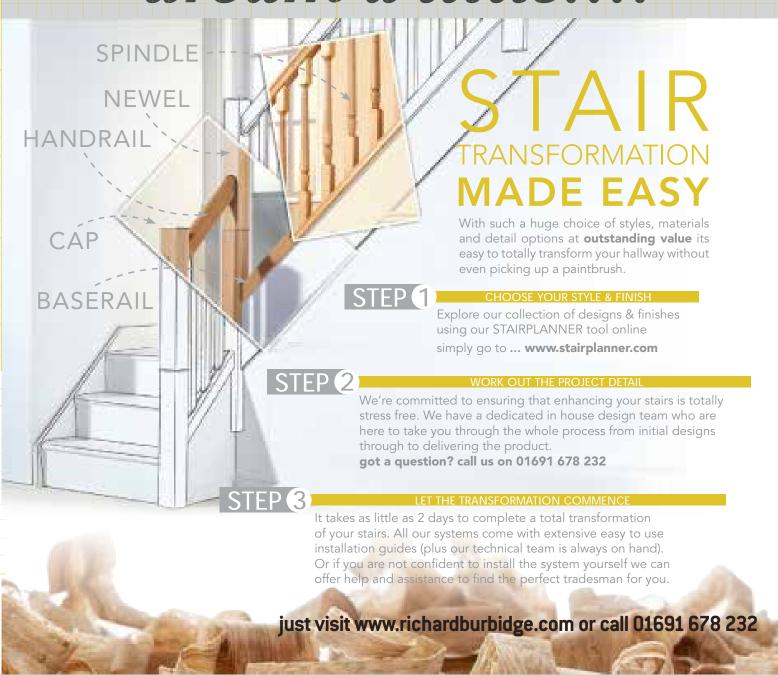

### Style your Stairs A first impression. A focal point.

### NOT SURE WHERE TO START?

Choosing your overall look is the first step. Visit richardburbidge.com and select from a wide choice of stylish wood types and design options using our FREE online design tool STAIRPLANNER™.

Whatever your stairs we can

**BULLNOSE & PULPIT END** 

STRAIGHT STEP **BULLNOSE STEP** 

With project costs from as little as £310 it's easier than you'd think!

## IMAGINE THE POSSIBILITIES, dream a little....

CLOSED STRING

STRING OVER STRING

POST TO POST

OVER THE POST

CURTAIL STEP WITH VOLUTE

TOP LANDING WITH HALF NEWEL