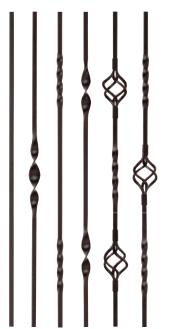

### A RUSTIC TWIST ADDS TEXTURE AND CHARM

A delicate combination of wrought iron style spindles with a sand-grain finish and contemporary wooden rails, for a traditional staircase with added texture and charm.

Consisting of easy fix mounting brackets install with our Stop Chamfer or Classic turned newels and ungrooved handrails and baserails to create a look that will suit your home, whatever the style. Choose from one of our 7 spindle designs or combine two for a truly personal finish.

Main picture features: Charleston and Savannah Metal Balusters.

There's a style to suit you, from our contemporary FUSION® to our traditional collection - all with a choice of timber types as well as brackets and end caps in a range of metal finishes and designs. Available in 3.6m kits these easy to assemble boxed rail kits make it simple to add a secondary handrail to any home.