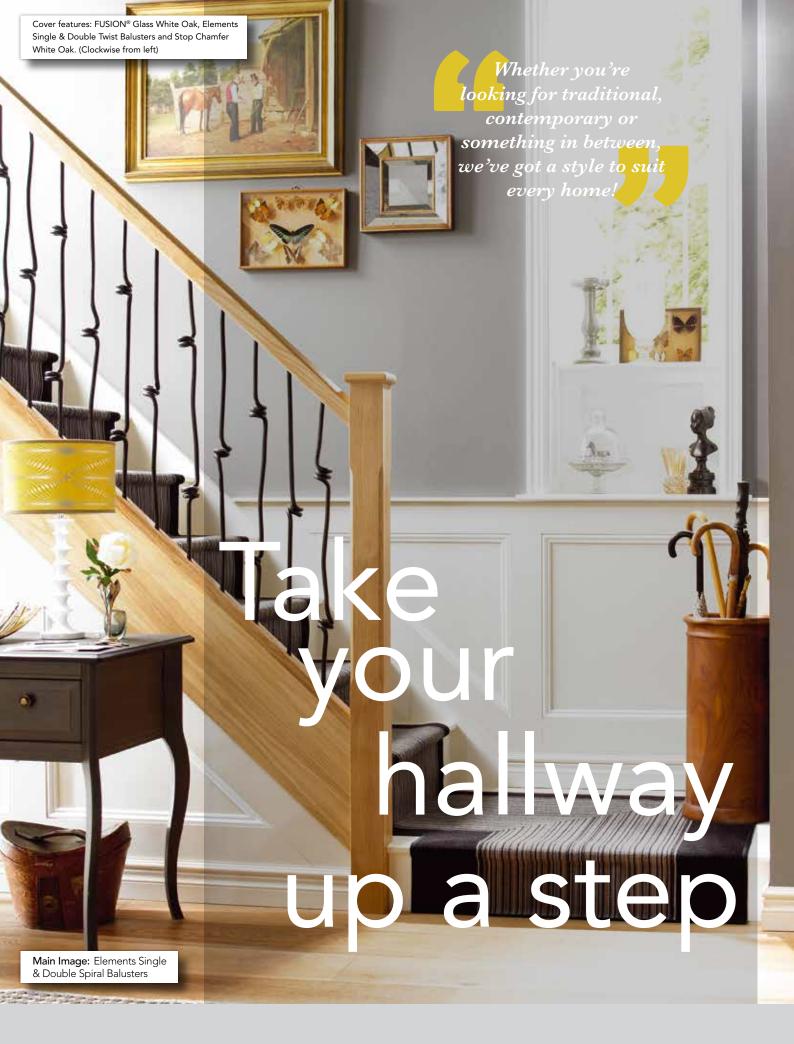

## Transform your home with











**no** FUSS .... **no** MESS ...



### MATERIALS

## & their properties....

All Richard Burbidge balustrade systems have been tested by FIRA to the relevant Building Regulations. The certification is approved by BM TRADA - the Timber Research & Development Agency.

### **TIMBERS**



### WHITE OAK- a timeless choice

for character properties.

Hard wearing premium hardwood timber with a fine abstract grain pattern. Renowned for its superb finishing quality.

### HEMLOCK- a beautiful warm natural finish.

A clear near knot-free softwood timber. Ideal for painting, staining or varnishing.

### WHITE PRIMED - the perfect

choice to save time.

High quality timber supplied pre-primed in white eggshell ready to finish. Compatible to mix & match for a perfectly classic look.

### PINE- pract