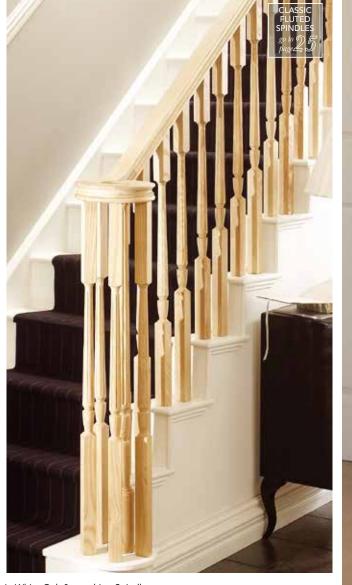

### WANTING TO CREATE THE REAL WOW FACTOR?

We also offer a range of oversized designs with large expanses of open plan living and opulent entrances in mind. The made to order heavier gauge 46mm and 55mm spindles come with co-ordinating newels and rails in turned & straight designs.

check out p.17 for more information.

### WANTING TO CREATE THE REAL WOW FACTOR?

We also offer a range of oversized designs with large expanses of open plan living and opulent entrances in mind. The made to order thicker gauge 46mm and 55mm spindles come with co-ordinating newels and rails in turned & straight designs.

check out p.23 for more information.

Combining quality with lasting performance, stunning looks and an unbelievable range of options our Trademark Collection has something to suit every budget and taste.