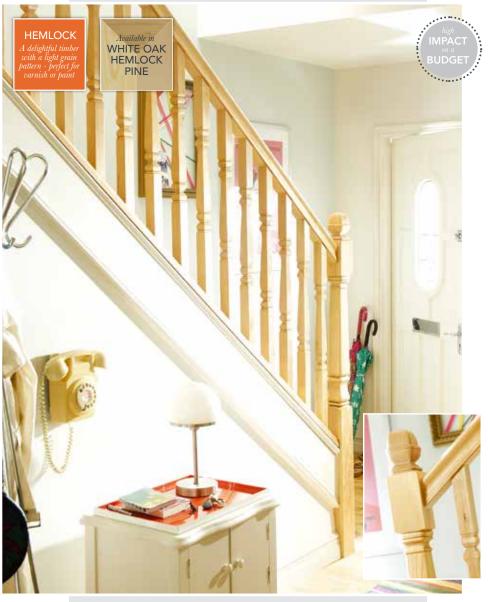

### WHITE OAK- a timeless choice

for character properties.

Hard wearing premium hardwood timber with a fine abstract grain pattern. Renowned for its superb finishing quality.

### HEMLOCK- a beautiful warm natural finish.

A clear near knot-free softwood timber. Ideal for painting, staining or varnishing.

### PINE- practical and affordable,

a great all-rounder.

Light coloured knotty softwood. Naturally good looking timber that's great value for money.