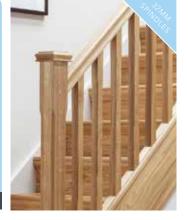

### Style your Stairs A first impression. A focal point.

### NOT SURE WHERE TO START?

Choosing your overall look is the first step. Visit richardburbidge.com and select from a wide choice of stylish wood types and design options using our FREE online design tool STAIRPLANNER™.