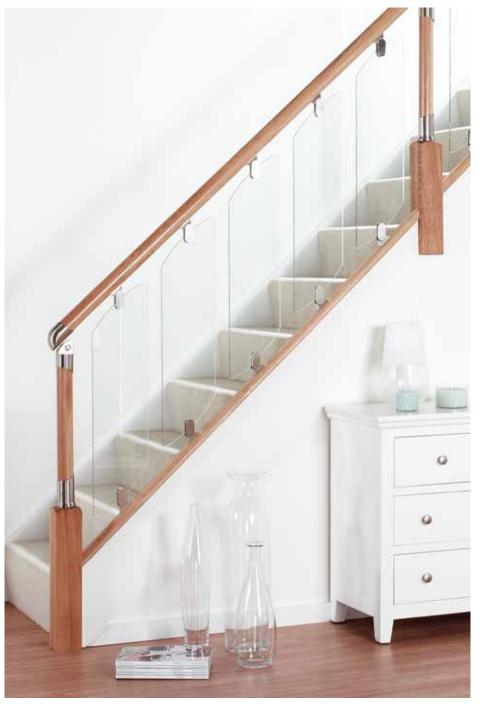

### GLASS PANELS - the

ultimate in safety.

Our light and space enhancing toughened glass panels bring light and style to hallways.

### IMMIX WITH GLASS

A stunning combination of White Oak handrails and sleek gun-metal connectors with either light and space-enhancing glass panels or sleek white oak balusters will bring a distinctive minimalist elegance to any home.