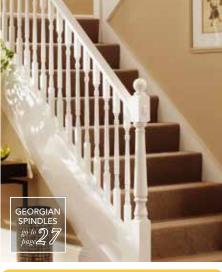

n living and opulent entrances in mind. The made to order heavier gauge 46mm and 55mm spindles come with co-ordinating newels and rails in turned & straight designs.

check out p.17 for more information.



## Add style with the luxurious timbers and THE TRADITION.



Our Traditional Collection enables a multitude of striking transformations whatever the budget. Luxurious timbers combining quality with lasting performance elegance and a great range of detailed styles. With a choice of 4 spindles sizes in a choice of timbers and designs – You've even more choice.



All our ranges come with extensive easy to use installation guides plus our technical team is always on hand to offer help or assistance in funding the perfect tradesman for you.



### detailed styles of

## AL COLLECTION







THIS COLLECTION COMPRISES OF:

17
Spindle options

in 4 sizes

55mm & 46mm spindles: WEIGHTY OPTION FOR GRAND AREAS

41mm spindles:
PERFECTLY BALANCED PROPORTIONS

32mm spindles: OUR VALUE RANGE



 $\label{thm:main-picture} \mbox{Main picture features: Heritage Sandringham Newels in White Oak \& matching Spindles.}$ 





With a vast choice of plain and turned spindle and newel designs, creating a unique & timeless feature staircase is easy. Please find a taster of our turned spindle options below but for more details go online to richardburbidge.com.











# TRADITIONAL IN STYLE C R A F T E D I N LUXURIOUS WHITE OAK

RITAGE TURNED

Traditional in style and lovingly crafted in luxurious White Oak, our Heritage Collection features exceptional detailing and perfect proportions, makin