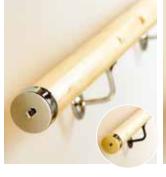

Main picture features: Charleston and Savannah Metal Balusters.

There's a style to suit you, from our contemporary FUSION® to our traditional collection - all with a choice of timber types as well as brackets and end caps in a range of metal finishes and designs. Available in 3.6m kits these easy to assemble boxed rail kits make it simple to add a secondary handrail to any home.

Main picture features: Chrome Effect Octagonal Cap and bracket.

For more information please visit www.richardburbidge.com