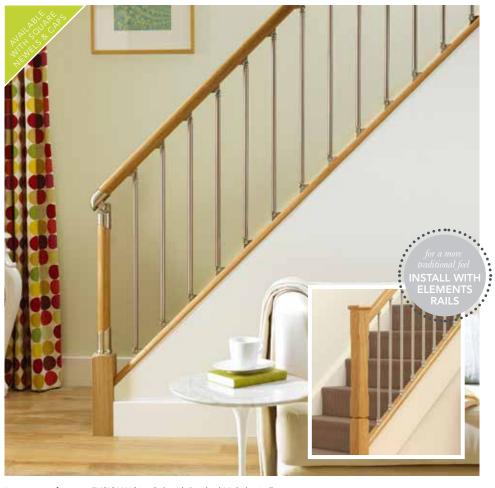

## A MODERN TWIST TO A CLASSIC STAIRCASE

A stunning combination of classic metal spindles and contemporary wooden rails, for a traditional staircase with a modern twist.

Consisting of pre-drilled handrails and baserails in White Oak with a choice of decorative metal spindles. Install with our Stop Chamfer or Classic turned newels to create a look that will suit your home, whatever the style. Choose from one of our 6 spindle designs or combine two for a truly personal finish.

## PROVINCIAL

Transform your staircase into a stylish focal point using provincial spindles and co-ordinating provincial newels to give a chunky modern feel whilst keeping the character of a turned spindle.