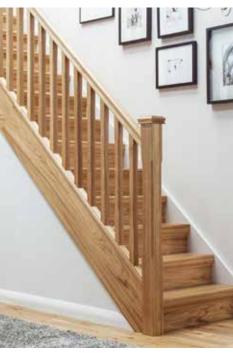

## A MODERN TWIST TO A CLASSIC STAIRCASE

A stunning combination of classic metal spindles and contemporary wooden rails, for a traditional staircase with a modern twist.

Consisting of pre-drilled handrails and baserails in White Oak with a choice of decorative metal spindles. Install with our Stop Chamfer or Classic turned newels to create a look that will suit your home, whatever the style. Choose from one of our 6 spindle designs or combine two for a truly personal finish.