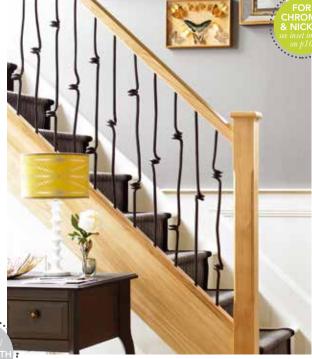

## A MODERN TWIST TO A CLASSIC STAIRCASE

A stunning combination of classic metal spindles and contemporary wooden rails, for a traditional staircase with a modern twist.

Consisting of pre-drilled handrails and baserails in White Oak with a choice of decorative metal spindles. Install with our Stop Chamfer or Classic turned newels to create a look that will suit your home, whatever the style. Choose from one of our 6 spindle designs or combine two for a truly personal finish.