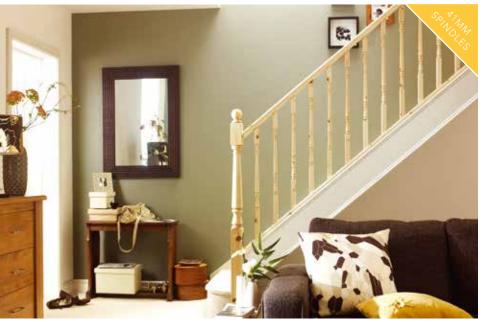

Main picture features: Warwick 46mm Spindles in White Oak.

CLASSICAL STYLES FOR ANY HOME

### TIMELESS GRANDEUR ELEGANT APPEAL

Traditional in style with a hint of modern sophistication our **Classic Collection** is beautifully crafted using the finest natural materials to complement any style of interior. The warm, mellow tones of straight-grained White Oak are perfect in traditional or modern settings.