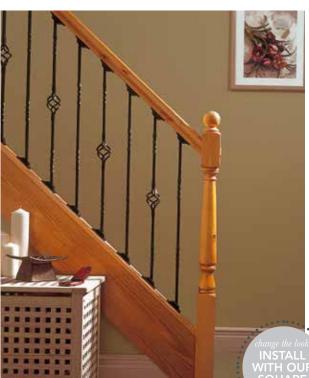

## A MODERN TWIST TO A CLASSIC STAIRCASE

A stunning combination of classic metal spindles and contemporary wooden rails, for a traditional staircase with a modern twist.

Consisting of pre-drilled handrails and baserails in White Oak with a choice of decorative metal spindles. Install with our Stop Chamfer or Classic turned newels to create a look that will suit your home, whatever the style. Choose from one of our 6 spindle designs or combine two for a truly personal finish.