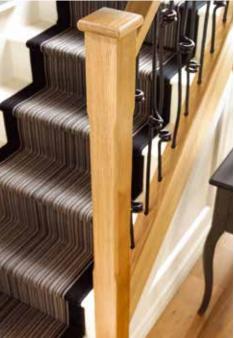

### A RUSTIC TWIST ADDS TEXTURE AND CHARM

A delicate combination of wrought iron style spindles with a sand-grain finish and contemporary wooden rails, for a traditional staircase with added texture and charm.

Main picture features: Charleston and Savannah Metal Balusters.

There's a style to suit you, from our contemporary FUSION® to our traditional collection - all with a choice of timber types as well as brackets and end caps in a range of metal finishes and designs. Available in 3.6m kits these easy to assemble boxed rail kits make it simple to add a secondary handrail to any home.