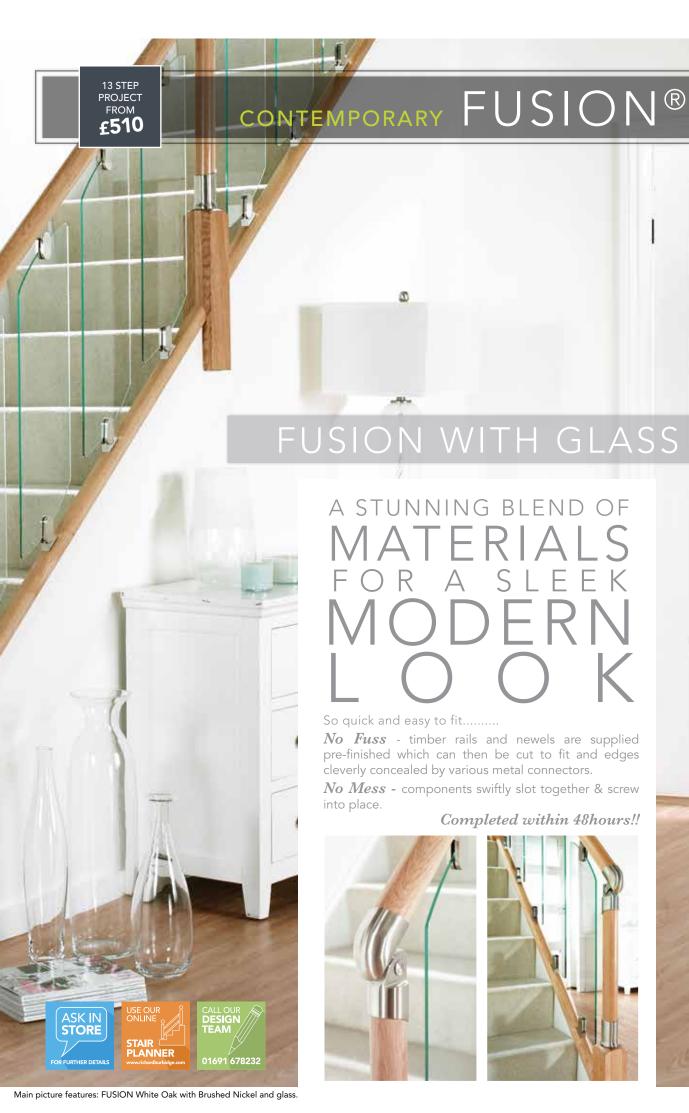

### FUSION SPINDLES

Injecting contemporary designer style into any staircase. Innovative and unique - FUSION® makes it easier than ever to transform your stairs with a modern look.

Ultra stylish fixings in a choice of Chrome or Brushed Nickel finishes connect everything together quickly and easily - making it an easy DIY project that can be done in a day or two. With a choice of White Oak or Pine pre-finished timber options as well as a choice of balustrade or glass infill, complementing your existing decor is easy.

# A STUNNING BLEND OF

So quick and easy to fit.....

No Fuss - timber rails and newels are supplied pre-finished which can then be cut to fit and edges cleverly concealed by various metal connectors.

No Mess - components swiftly slot together & screw into place.

Completed within 48hours!!