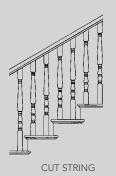

## IMAGINE THE POSSIBILITIES, dream a little....

CLOSED STRING

STRING OVER STRING

POST TO POST

OVER THE POST

CURTAIL STEP WITH VOLUTE

TOP LANDING WITH HALF NEWEL