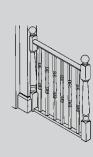

Whatever your stairs we can

**BULLNOSE & PULPIT END** 

STRAIGHT STEP **BULLNOSE STEP** 

With project costs from as little as £310 it's easier than you'd think!