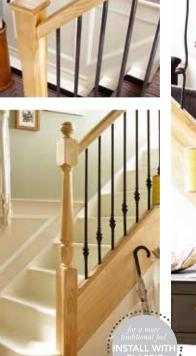

## A MODERN TWIST TO A CLASSIC STAIRCASE

A stunning combination of classic metal spindles and contemporary wooden rails, for a traditional staircase with a modern twist.

Consisting of pre-drilled handrails and baserails in White Oak with a choice of decorative metal spindles. Install with our Stop Chamfer or Classic turned newels to create a look that will suit your home, whatever the style. Choose from one of our 6 spindle designs or combine two for a truly personal finish.