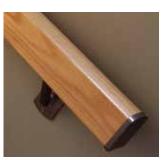

Main picture features: Charleston and Savannah Metal Balusters.

There's a style to suit you, from our contemporary FUSION® to our traditional collection - all with a choice of timber types as well as brackets and end caps in a range of metal finishes and designs. Available in 3.6m kits these easy to assemble boxed rail kits make it simple to add a secondary handrail to any home.

Main picture features: Chrome Effect Octagonal Cap and bracket.

For more information please visit www.richardburbidge.com