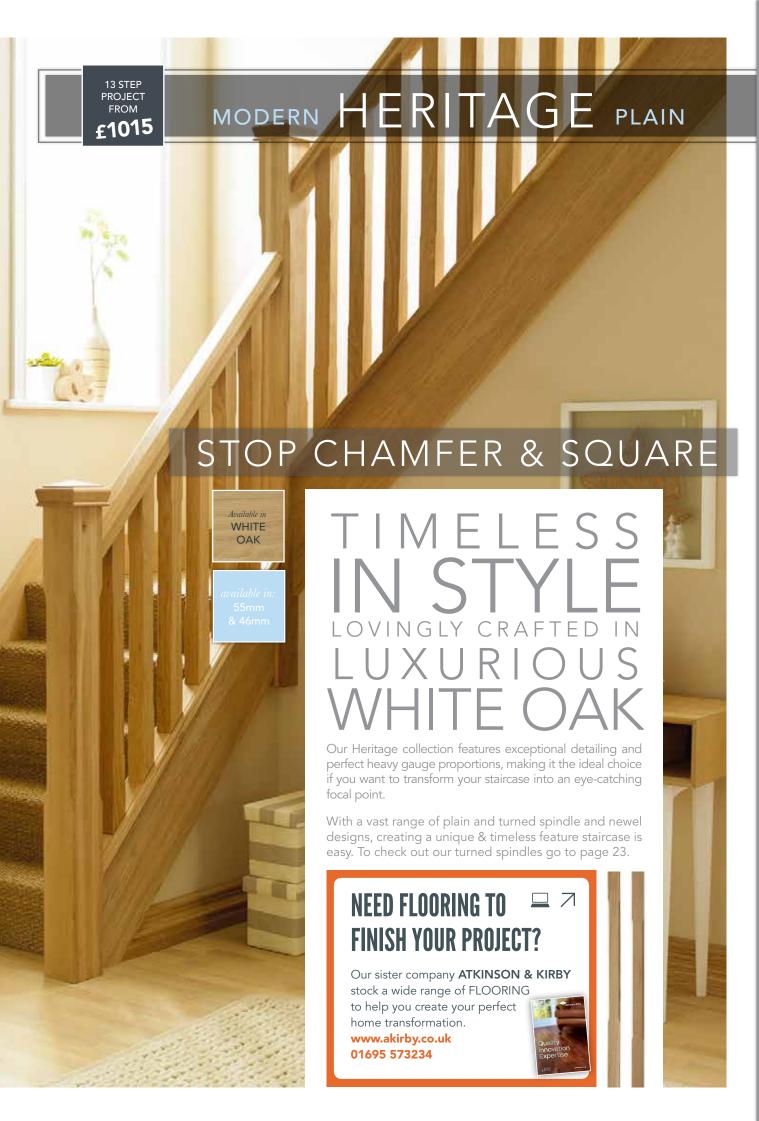

 $\label{thm:main-picture} \mbox{Main picture features: Heritage Sandringham Newels in White Oak \& matching Spindles.}$ 

With a vast choice of plain and turned spindle and newel designs, creating a unique & timeless feature staircase is easy. Please find a taster of our turned spindle options below but for more details go online to richardburbidge.com.

# TRADITIONAL IN STYLE C R A F T E D I N LUXURIOUS WHITE OAK

RITAGE TURNED

Traditional in style and lovingly crafted in luxurious White Oak, our Heritage Collection features exceptional detailing and perfect proportions, making it the ideal choice if you want to transform your staircase into an eye-catching focal point.