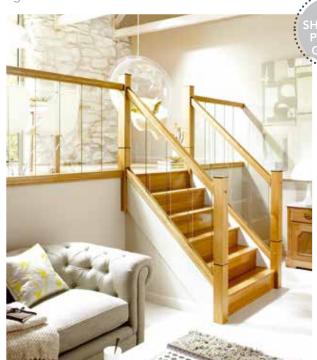

Inset picture features: IMMIX White Oak with glass infill.

Enhancing the look and feel of the stairs does not involve any structural work, nor is it time consuming or messy. It's something a skilled DIY'er could achieve in a day or two or many tradesman cou do quickly and cost effectively.

### IMMIX WITH GLASS

A stunning combination of White Oak handrails and sleek gun-metal connectors with either light and space-enhancing glass panels or sleek white oak balusters will bring a distinctive minimalist elegance to any home.

### WHAT YOU'LL NEED

- A. IMMIX Balusters or IMMIX Panels
- B. IMMIX 1 Piece Newel
- C. IMMIX Handrail
- D. IMMIX Baserail
- E. IMMIX Newel Cap
- F. IMMIX Connecting Brackets

ALSO AVAILABLE AS A WALL MOUNTED HANDRAIL p. 29