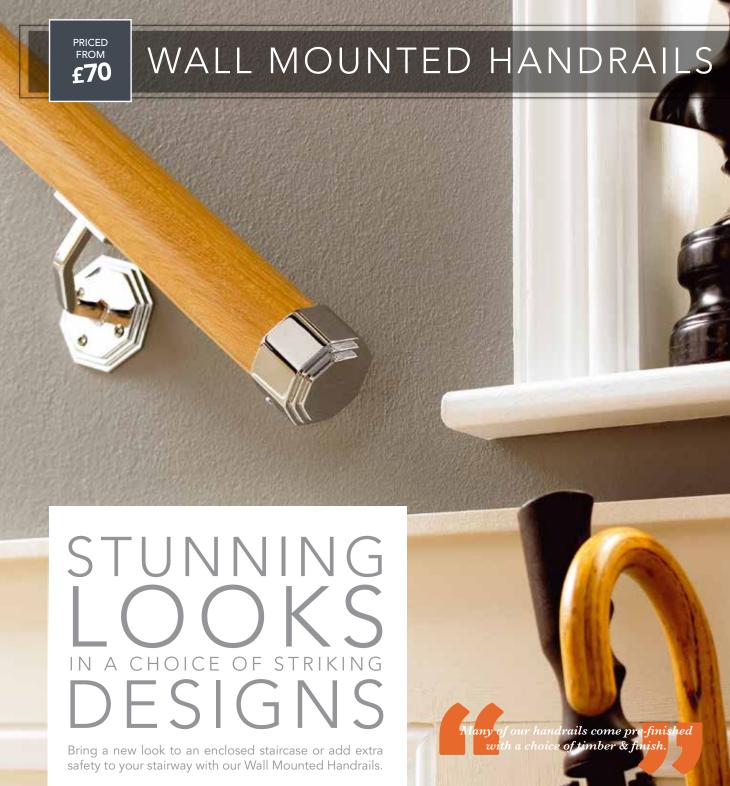

Main picture features: Charleston and Savannah Metal Balusters.

There's a style to suit you, from our contemporary FUSION® to our traditional collection - all with a choice of timber types as well as brackets and end caps in a range of metal finishes and designs. Available in 3.6m kits these easy to assemble boxed rail kits make it simple to add a secondary handrail to any home.

Main picture features: Chrome Effect Octagonal Cap and bracket.

For more information please visit www.richardburbidge.com