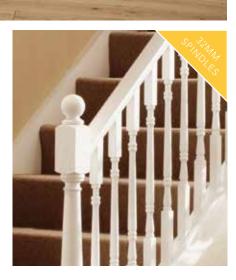

Inset picture features: White Primed Stop Chamfer 32mm spindles.

Combining quality with lasting performance, stunning looks and an unbelievable range of options in a choice of 41mm and 32mm spindles our Trademark Collection has something to suit every budget and taste.

## AL COLLECTION

THIS COLLECTION COMPRISES OF:

17
Spindle options

in 4 sizes

55mm & 46mm spindles: WEIGHTY OPTION FOR GRAND AREAS

41mm spindles:
PERFECTLY BALANCED PROPORTIONS

32mm spindles: OUR VALUE RANGE