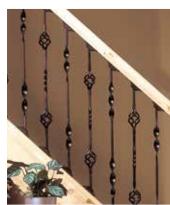

### A RUSTIC TWIST ADDS TEXTURE AND CHARM

A delicate combination of wrought iron style spindles with a sand-grain finish and contemporary wooden rails, for a traditional staircase with added texture and charm.

Consisting of easy fix mounting brackets install with our Stop Chamfer or Classic turned newels and ungrooved handrails and baserails to create a look that will suit your home, whatever the style. Choose from one of our 7 spindle designs or combine two for a truly personal finish.

Main picture features: Charleston and Savannah Metal Balusters.

There's a style to suit you, from our contemporary FUSION® to our traditional collection - all with a choice of timber types as well as brackets and end caps in a range of metal finishes and designs. Available in 3.6m kits these easy to assemble boxed rail kits make it simple to add a secondary handrail to any home.