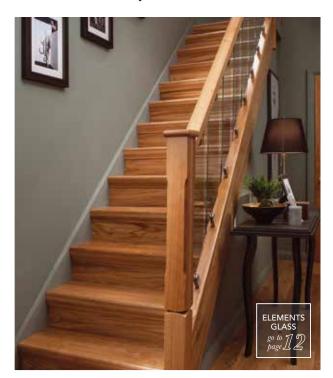

### ELEMENTS S

### INDLES

## A MODERN TWIST TO A CLASSIC STAIRCASE

A stunning combination of classic metal spindles and contemporary wooden rails, for a traditional staircase with a modern twist.

Consisting of pre-drilled handrails and baserails in White Oak with a choice of decorative metal spindles. Install with our Stop Chamfer or Classic turned newels to create a look that will suit your home, whatever the style. Choose from one of our 6 spindle designs or combine two for a truly personal finish.