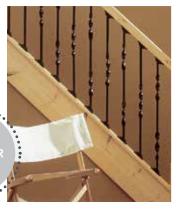

### A RUSTIC TWIST ADDS TEXTURE AND CHARM

A delicate combination of wrought iron style spindles with a sand-grain finish and contemporary wooden rails, for a traditional staircase with added texture and charm.

Consisting of easy fix mounting brackets install with our Stop Chamfer or Classic turned newels and ungrooved handrails and baserails to create a look that will suit your home, whatever the style. Choose from one of our 7 spindle designs or combine two for a truly personal finish.

Main picture features: Charleston and Savannah Metal Balusters.

There's a style to suit you, from our contemporary FUSION® to our traditional collection - all with a choice of timber types as well as brackets and end caps in a range of metal finishes and designs. Available in 3.6m kits these easy to assemble boxed rail kits make it simple to add a secondary handrail to any home.