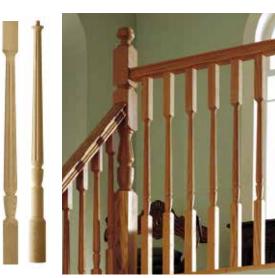

### TIMELESS GRANDEUR ELEGANT APPEAL

Traditional in style with a hint of modern sophistication our **Classic Collection** is beautifully crafted using the finest natural materials to complement any style of interior. The warm, mellow tones of straight-grained White Oak are perfect in traditional or modern settings.

The Richard Burbidge Classic Range of stair balustrade is traditional in style, but our craftsmen have added a certain poise and refinement to our best 'turned' designs of spindle and newel to give them a sophisticated, modern feel.