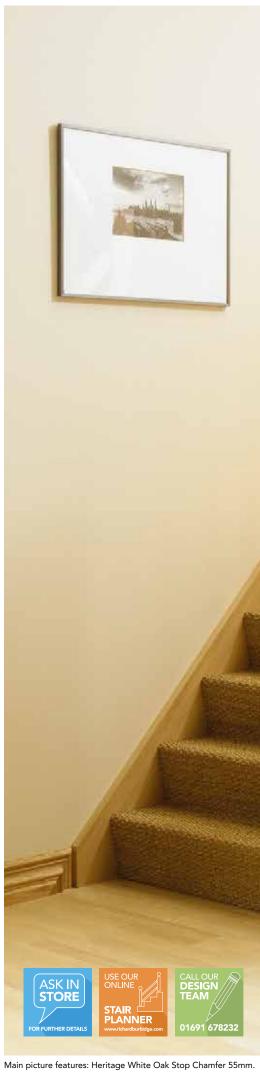

 $\label{thm:main-picture} \mbox{Main picture features: Heritage Sandringham Newels in White Oak \& matching Spindles.}$ 

With a vast choice of plain and turned spindle and newel designs, creating a unique & timeless feature staircase is easy. Please find a taster of our turned spindle options below but for more details go online to richardburbidge.com.

# TRADITIONAL IN STYLE C R A F T E D I N LUXURIOUS WHITE OAK

RITAGE TURNED

Traditional in style and lovingly crafted in luxurious White Oak, our Heritage Collection features exceptional detailing and perfect proportions, making it the ideal choice if you want to transform your staircase into an eye-catching focal point.