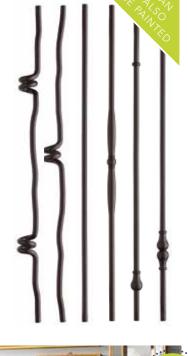

## A MODERN TWIST TO A CLASSIC STAIRCASE

A stunning combination of classic metal spindles and contemporary wooden rails, for a traditional staircase with a modern twist.

Consisting of pre-drilled handrails and baserails in White Oak with a choice of decorative metal spindles. Install with our Stop Chamfer or Classic turned newels to create a look that will suit your home, whatever the style. Choose from one of our 6 spindle designs or combine two for a truly personal finish.