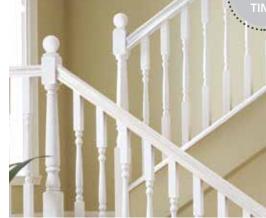

 $\label{thm:main-picture} \mbox{Main picture features: Heritage Sandringham Newels in White Oak \& matching Spindles.}$ 

With a vast choice of plain and turned spindle and newel designs, creating a unique & timeless feature staircase is easy. Please find a taster of our turned spindle options below but for more details go online to richardburbidge.com.

# TRADITIONAL IN STYLE C R A F T E D I N LUXURIOUS WHITE OAK

RITAGE TURNED

Traditional in style and lovingly crafted in luxurious White Oak, our Heritage Collection features exceptional detailing and perfect proportions, making it the ideal choice if you want to transform your staircase into an eye-catching focal point.