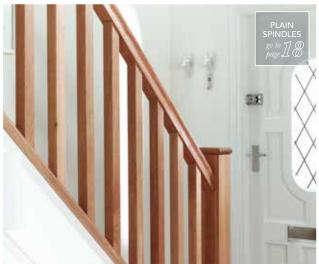

contemporary wooden rails, for a traditional staircase with a modern twist.

Consisting of pre-drilled handrails and baserails in White Oak with a choice of decorative metal spindles. Install with our Stop Chamfer or Classic turned newels to create a look that will suit your home, whatever the style. Choose from one of our 6 spindle designs or combine two for a truly personal finish.







## A great choice for a welcome refresh THE MODERN

# A DISTINCTIVE MINIMALIST ELEGANCE

Our **Modern Collections** have something to suit every budget and taste. Beautifully crafted using the finest natural materials to complement any style of interior.

Combining quality with lasting performance, stunning looks and an unbelievable range of timbers to finish how you see fit – you've even more choice.







## to your hallway

## COLLECTION



15

13 STEP FROM £310

## PROVINCIAL

Transform your staircase into a stylish focal point using provincial spindles and co-ordinating provincial newels to give a chunky modern feel whilst keeping the character of a turned spindle.







CONTEMPORARY FUSION



## MODERNTRADEMARK PLAIN

n

13 STEP PROJECT FROM £310



### STUNNING LOOKS IN A CHOICE OF STRIKING

## S L E E K D E S I G N S

More choice more possibilities. You can mix and match styles and finishes to create your ideal look whether traditional or modern. And, with a choice of quality timbers from luxurious White Oak and Hemlock to White Primed and Pine – you've even more choice.



Inset picture features: White Primed Stop Chamfer 32mm spindles.







Combining quality with lasting pe