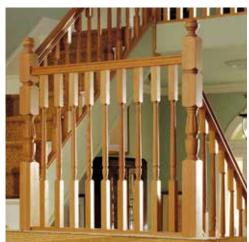

### TIMELESS GRANDEUR ELEGANT APPEAL

Traditional in style with a hint of modern sophistication our **Classic Collection** is beautifully crafted using the finest natural materials to complement any style of interior. The warm, mellow tones of straight-grained White Oak are perfect in traditional or modern settings.

The Richard Burbidge Classic Range of stair balustrade is traditional in style, but our craftsmen have added a certain poise and refinement to our best 'turned' designs of spindle and newel to give them a sophisticated, modern feel.