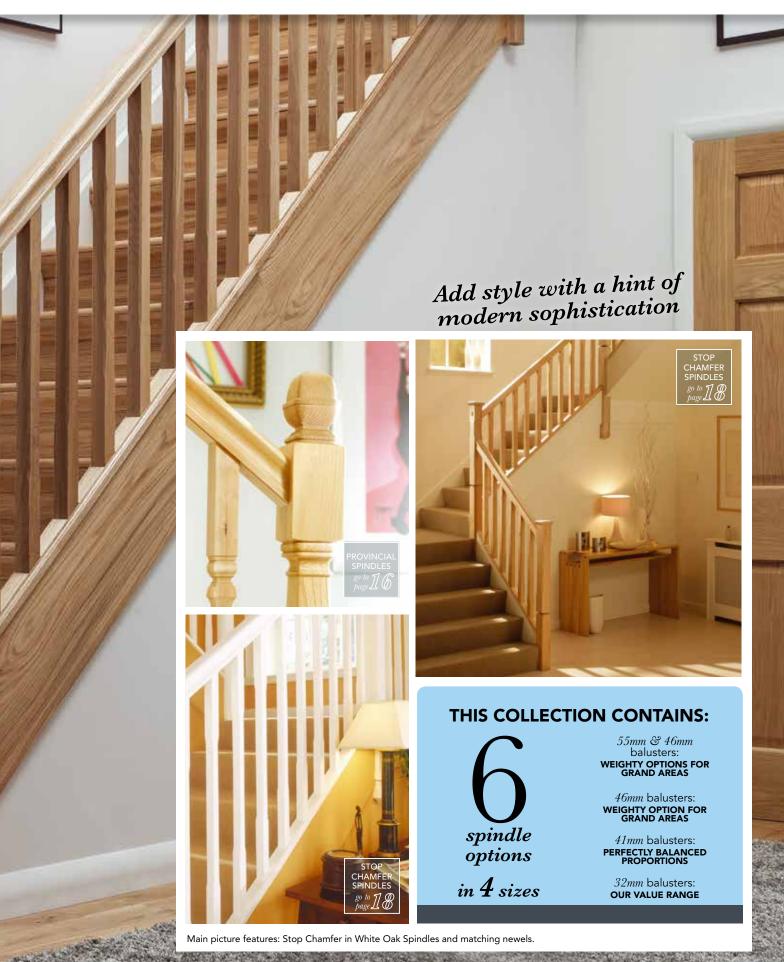

### TIMELESS GRANDEUR ELEGANT APPEAL

Traditional in style with a hint of modern sophistication our **Classic Collection** is beautifully crafted using the finest natural materials to complement any style of interior. The warm, mellow tones of straight-grained White Oak are perfect in traditional or modern settings.

The Richard Burbidge Classic Range of stair balustrade is traditional in style, but our craftsmen have added a certain poise and refinement to our best 'turned' designs of spindle and newel to give them a sophisticated, modern feel.