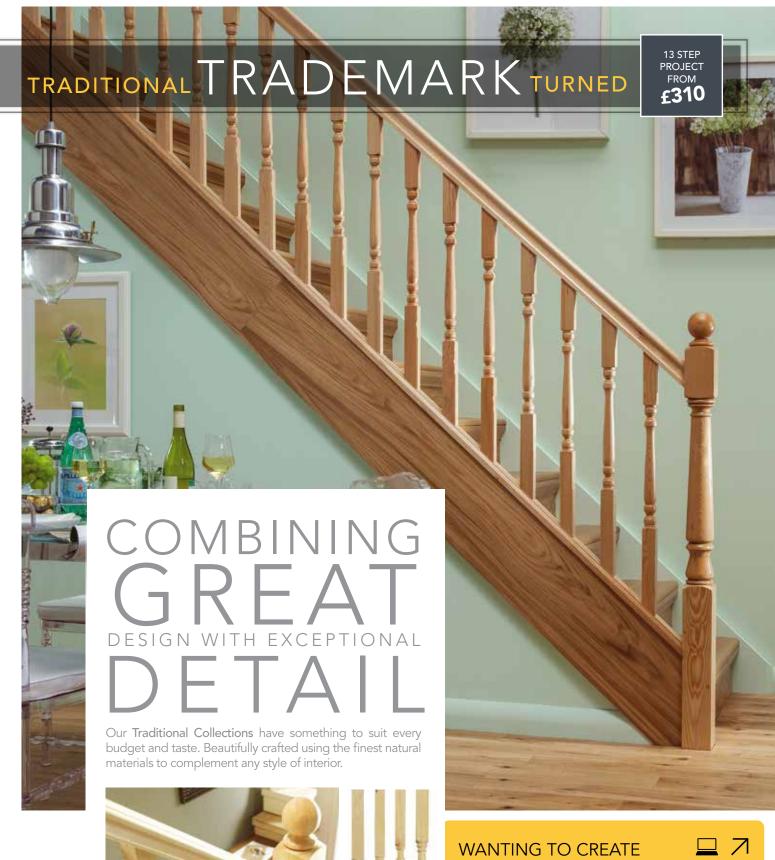

## Add style with the luxurious timbers and THE TRADITION.

Our Traditional Collection enables a multitude of striking transformations whatever the budget. Luxurious timbers combining quality with lasting performance elegance and a great range of detailed styles. With a choice of 4 spindles sizes in a choice of timbers and designs – You've even more choice.

### detailed styles of

## AL COLLECTION

THIS COLLECTION COMPRISES OF:

17
Spindle options

in 4 sizes

55mm & 46mm spindles: WEIGHTY OPTION FOR GRAND AREAS

41mm spindles:
PERFECTLY BALANCED PROPORTIONS

32mm spindles: OUR VALUE RANGE