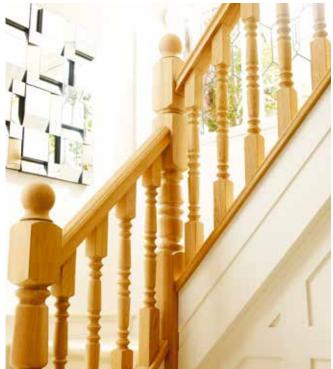

 $\label{thm:main-picture} \mbox{Main picture features: Heritage Sandringham Newels in White Oak \& matching Spindles.}$ 

With a vast choice of plain and turned spindle and newel designs, creating a unique & timeless feature staircase is easy. Please find a taster of our turned spindle options below but for more details go online to richardburbidge.com.

# TRADITIONAL IN STYLE C R A F T E D I N LUXURIOUS WHITE OAK

RITAGE TURNED

Traditional in style and lovingly crafted in luxurious White Oak, our Heritage Collection features exceptional detailing and perfect proportions, making it the ideal choice if you want to transform your staircase into an eye-catching focal point.