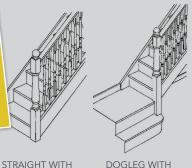

Whatever your stairs we can

**BULLNOSE & PULPIT END** 

STRAIGHT STEP **BULLNOSE STEP** 

With project costs from as little as £310 it's easier than you'd think!

## IMAGINE THE POSSIBILITIES, dream a little....

CLOSED STRING

STRING OVER STRING

POST TO POST

OVER THE POST

CURTAIL STEP WITH VOLUTE

TOP LANDING WITH HALF NEWEL