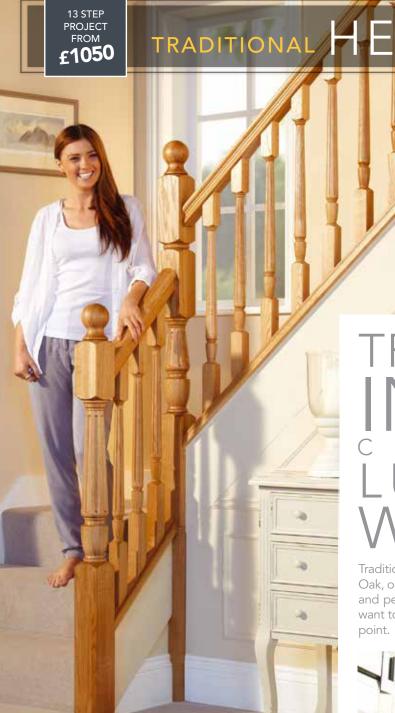

## Add style with the luxurious timbers and THE TRADITION.

Our Traditional Collection enables a multitude of striking transformations whatever the budget. Luxurious timbers combining quality with lasting performance elegance and a great range of detailed styles. With a choice of 4 spindles sizes in a choice of timbers and designs – You've even more choice.

## AL COLLECTION

THIS COLLECTION COMPRISES OF:

17
Spindle options

in 4 sizes

55mm & 46mm spindles: WEIGHTY OPTION FOR GRAND AREAS

41mm spindles:
PERFECTLY BALANCED PROPORTIONS

32mm spindles: OUR VALUE RANGE