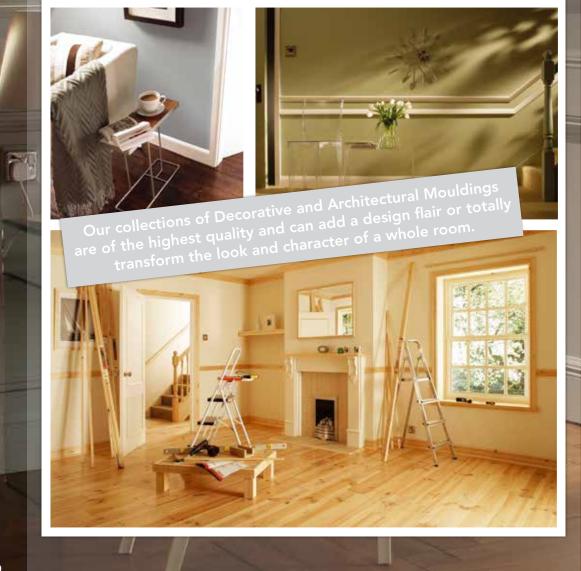

## & their properties....

All Richard Burbidge balustrade systems have been tested by FIRA to the relevant Building Regulations. The certification is approved by BM TRADA - the Timber Research & Development Agency.