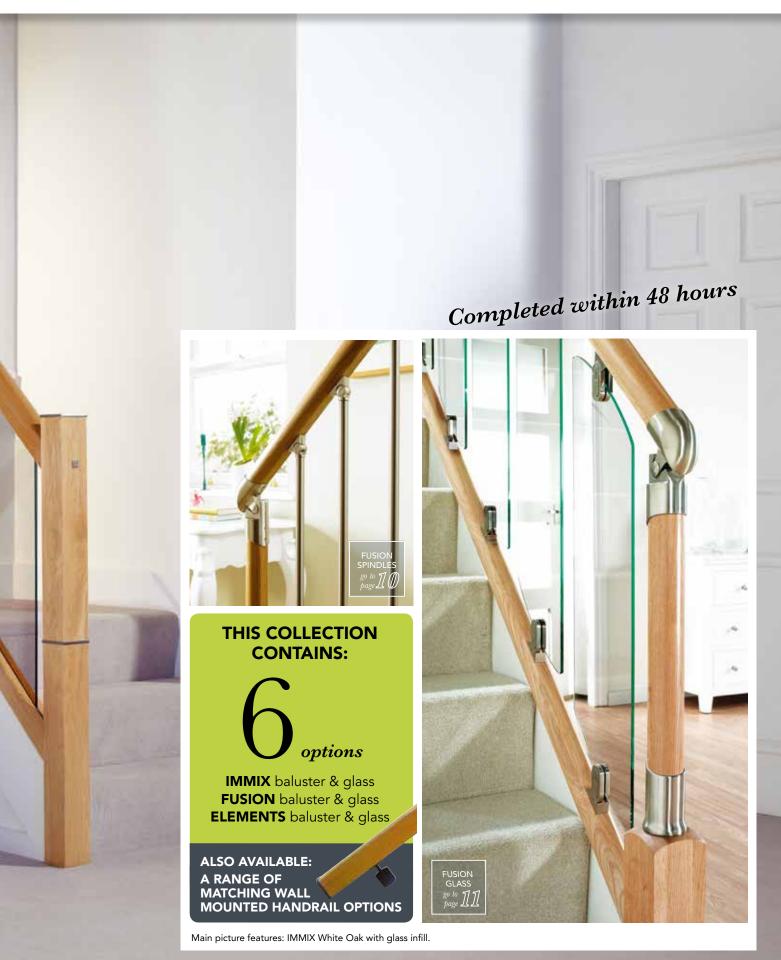

## COMPLETE IN 48hrs

### FUSION SPINDLES

Injecting contemporary designer style into any staircase. Innovative and unique - FUSION® makes it easier than ever to transform your stairs with a modern look.

Ultra stylish fixings in a choice of Chrome or Brushed Nickel finishes connect everything together quickly and easily - making it an easy DIY project that can be done in a day or two. With a choice of White Oak or Pine pre-finished timber options as well as a choice of balustrade or glass infill, complementing your existing decor is easy.

Inset picture features: FUSION White Oak with Brushed Nickel spindles.

# A STUNNING BLEND OF

So quick and easy to fit.....

No Fuss - timber rails and newels are supplied pre-finished which can then be cut to fit and edges cleverly concealed by various metal connectors.

No Mess - components swiftly slot together & screw into place.

Completed within 48hours!!