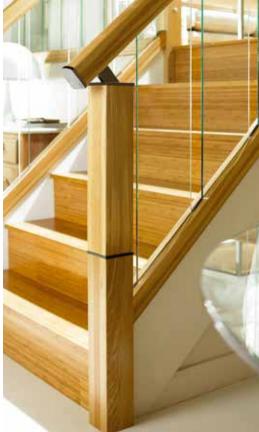

## A MODERN TWIST TO A CLASSIC STAIRCASE

A stunning combination of classic metal spindles and contemporary wooden rails, for a traditional staircase with a modern twist.

Consisting of pre-drilled handrails and baserails in White Oak with a choice of decorative metal spindles. Install with our Stop Chamfer or Classic turned newels to create a look that will suit your home, whatever the style. Choose from one of our 6 spindle designs or combine two for a truly personal finish.

## PROVINCIAL

Transform your staircase into a stylish focal point using provincial spindles and co-ordinating provincial newels to give a chunky modern feel whilst keeping the character of a turned spindle.