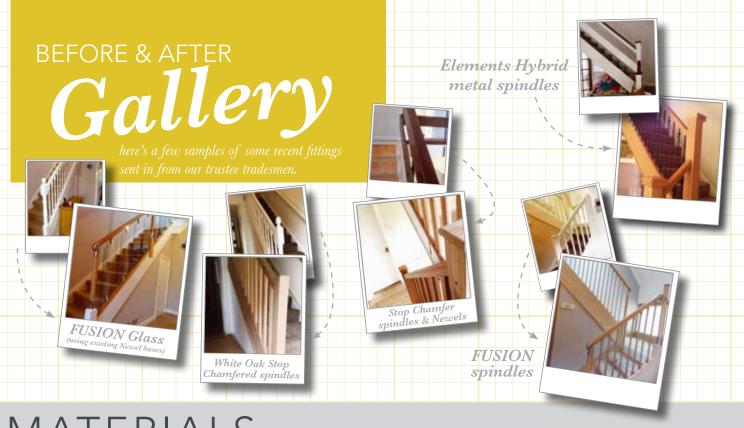

## Transform your home with











**no** FUSS .... **no** MESS ...



### MATERIALS

## & their properties....

All Richard Burbidge balustrade systems have been tested by FIRA to the relevant Building Regulations. The certification is approved by BM TRADA - the Timber Research & Development Agency.

### **TIMBERS**



### WHITE OAK- a timeless choice

for character properties.

Hard wearing premium hardwood timber with a fine abstract grain pattern. Renowned for its superb finishing quality.

### HEMLOCK- a beautiful warm natural finish.

A clear near knot-free softwood timber. Ideal for painting, staining or varnishing.

### WHITE PRIMED - the perfect

choice to save time.

High quality timber supplied pre-primed in white eggshell ready to finish. Compatible to mix & match for a perfectly classic look.

### PINE- practical and affordable,

a great all-ro