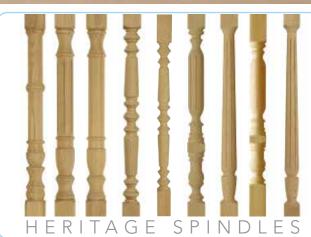

 $\label{thm:main-picture} \mbox{Main picture features: Heritage Sandringham Newels in White Oak \& matching Spindles.}$ 

With a vast choice of plain and turned spindle and newel designs, creating a unique & timeless feature staircase is easy. Please find a taster of our turned spindle options below but for more details go online to richardburbidge.com.