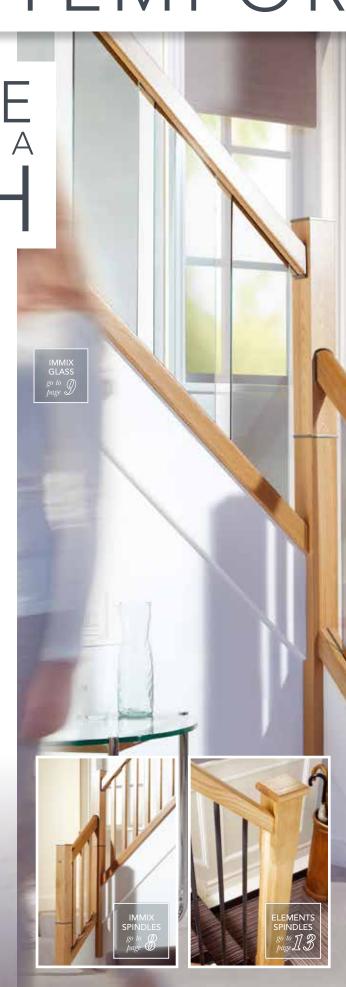

## CONTEMPORARY | M | X ®

13 STEP **PROJECT** FROM £1,075

## INNOVATIVE SIMPLE & ULTRA STYLISH

Immix is an exciting range of contemporary stairparts designed to offer a fresh look to any staircase. Designed for a premium finish, Immix brings quality and innovative styling together.

### IMMIX WITH GLASS

A stunning combination of White Oak handrails and sleek gun-metal connectors with either light and space-enhancing glass panels or sleek white oak balusters will bring a distinctive minimalist elegance to any home.

### ELEMENTS S

### INDLES

## A MODERN TWIST TO A CLASSIC STAIRCASE

A stunning combination of classic metal spindles and contemporary wooden rails, for a traditional staircase with a modern twist.

Consisting of pre-drilled handrails and baserails in White Oak with a choice of decorative metal spindles. Install with our Stop Chamfer or Classic turned newels to create a look that will suit your home, whatever the style. Choose from one of our 6 spindle designs or combine two for a truly personal finish.