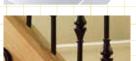

### A RUSTIC TWIST ADDS TEXTURE AND CHARM

A delicate combination of wrought iron style spindles with a sand-grain finish and contemporary wooden rails, for a traditional staircase with added texture and charm.

Consisting of easy fix mounting brackets install with our Stop Chamfer or Classic turned newels and ungrooved handrails and baserails to create a look that will suit your home, whatever the style. Choose from one of our 7 spindle designs or combine two for a truly personal finish.

Main picture features: Charleston and Savannah Metal Balusters.

There's a style to suit you, from our contemporary FUSION® to our traditional collection - all with a choice of timber types as well as brackets and end caps in a range of metal finishes and designs. Available in 3.6m kits these easy to assemble boxed rail kits make it simple to add a secondary handrail to any home.