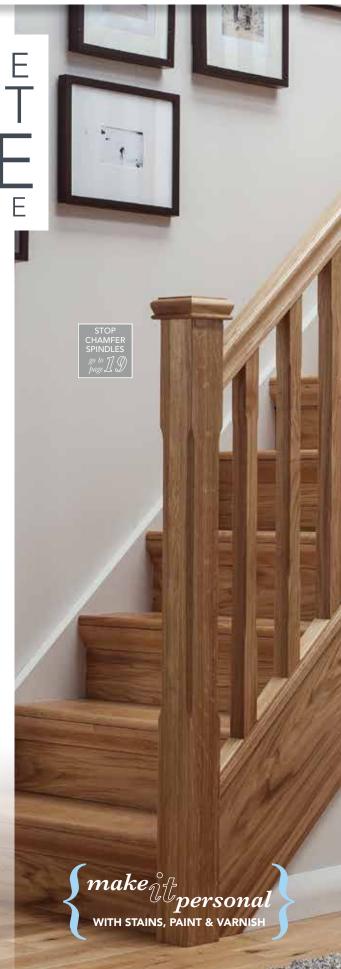

emporary wooden rails, for a traditional staircase with a modern twist.

Consisting of pre-drilled handrails and baserails in White Oak with a choice of decorative metal spindles. Install with our Stop Chamfer or Classic turned newels to create a look that will suit your home, whatever the style. Choose from one of our 6 spindle designs or combine two for a truly personal finish.







## A great choice for a welcome refresh THE MODERN

# A DISTINCTIVE MINIMALIST ELEGANCE

Our **Modern Collections** have something to suit every budget and taste. Beautifully crafted using the finest natural materials to complement any style of interior.

Combining quality with lasting performance, stunning looks and an unbelievable range of timbers to finish how you see fit – you've even more choice.







## to your hallway

## COLLECTION



15

13 STEP FROM £310

## PROVINCIAL

Transform your staircase into a stylish focal point using provincial spindles and co-ordinating provincial newels to give a chunky modern feel whilst keeping the character of a turned spindle.







CONTEMPORARY FUSION



## MODERNTRADEMARK PLAIN

n

13 STEP PROJECT FROM £310



### STUNNING LOOKS IN A CHOICE OF STRIKING

## S L E E K D E S I G N S

More choice more possibilities. You can mix and match styles and finishes to create your ideal look whether traditional or modern. And, with a choice of quality timbers from luxurious White Oak and Hemlock to White Primed and Pine – you've even more choice.



Inset picture features: White Primed Stop Chamfer 32mm spindles.







Combining quality with lasting perfor