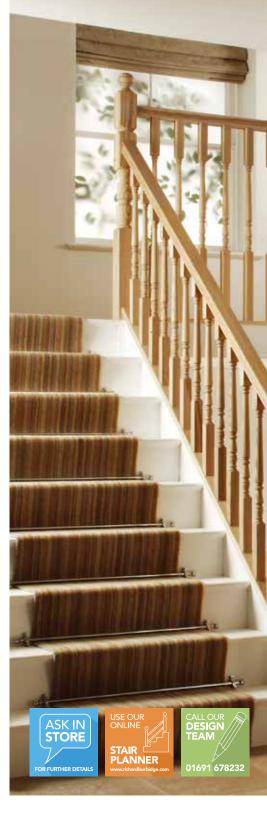

### NOT SURE WHERE TO START?

Choosing your overall look is the first step. Visit richardburbidge.com and select from a wide choice of stylish wood types and design options using our FREE online design tool STAIRPLANNER™.

Whatever your stairs we can

**BULLNOSE & PULPIT END** 

STRAIGHT STEP **BULLNOSE STEP** 

With project costs from as little as £310 it's easier than you'd think!