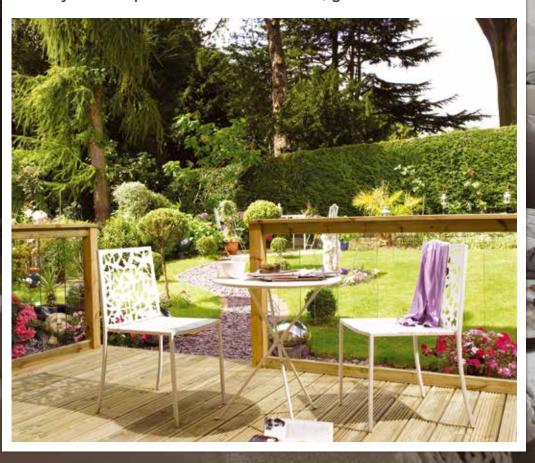

## THE finishing touches....

Our Outdoor Balustrade collections cover everything from traditional turned timbers to the very latest contemporary glass and metal designs. Our collections offer a great range of styles and options to suit all situations, gardens and tastes.