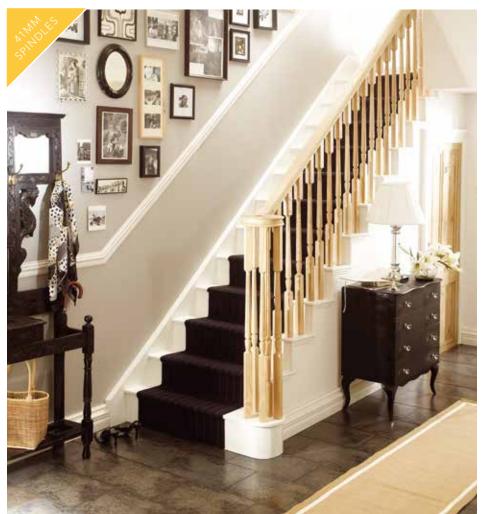

## A MODERN TWIST TO A CLASSIC STAIRCASE

A stunning combination of classic metal spindles and contemporary wooden rails, for a traditional staircase with a modern twist.

Consisting of pre-drilled handrails and baserails in White Oak with a choice of decorative metal spindles. Install with our Stop Chamfer or Classic turned newels to create a look that will suit your home, whatever the style. Choose from one of our 6 spindle designs or combine two for a truly personal finish.